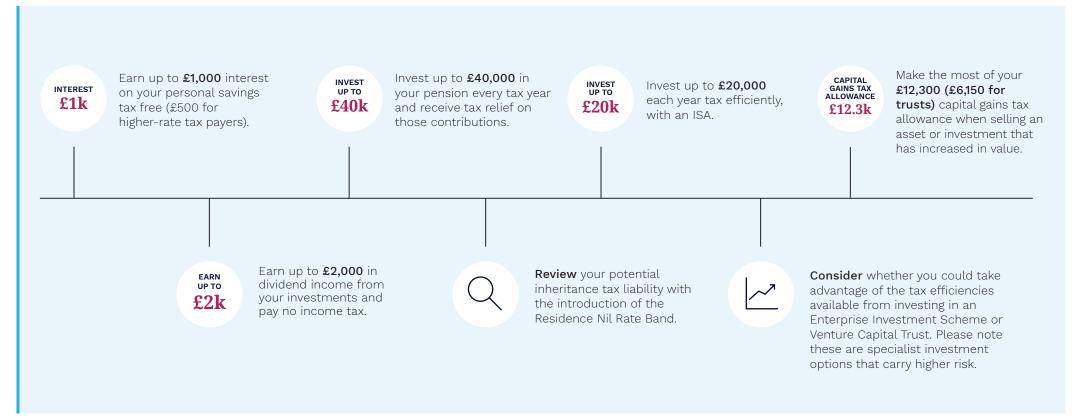

## Are you making the most of your tax allowances and reliefs?

If you leave your tax planning until the end of the tax year, you could be missing out on a year's worth of reliefs and allowances. Here's a reminder of some of the key tax reliefs and allowances available, to help make your money work harder: